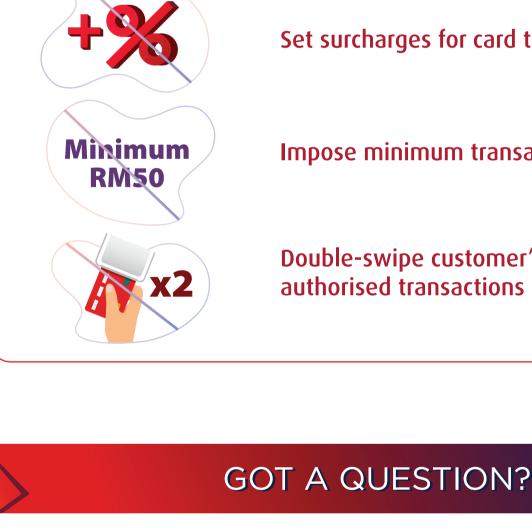

authorised transactions

Double-swipe customer's card after

Impose minimum transaction amount