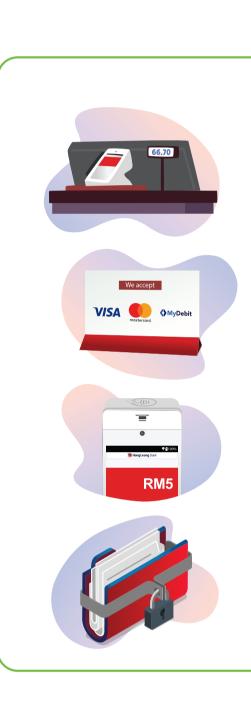

## BEST PRACTICES FOR TERMINAL USAGE

Display MyDebit, Visa and Mastercard acceptance decals at cashier counter

Ensure tipping amount is correct before cardholder enters the PIN

Safeguard storage of card details